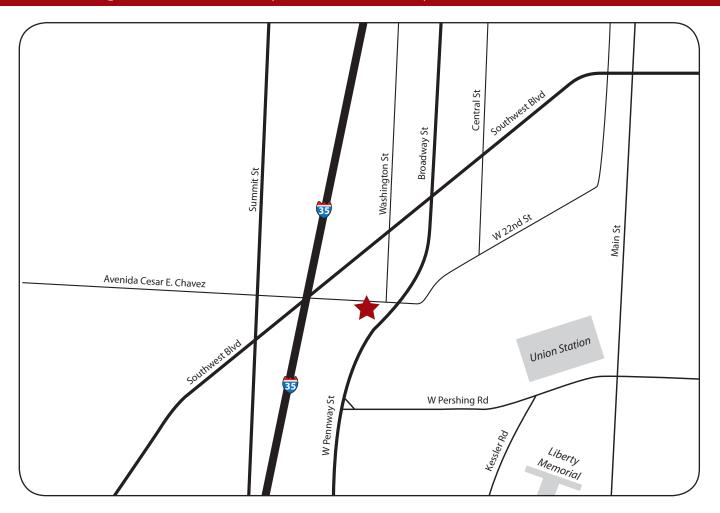

# Sharma-Crawford

#### FROM I-35 NORTH

- On I-35 North, take exit 1C for W Pennway toward Southwest Blvd (right lane at ramp bottom) Make a very sharp right (almost a U) onto Pennsylvania Ave
- Continue about 1 block; go straight through stoplight at Southwest Blvd
- Turn left at next street, which is Avenida Cesar E. Chavez
- Sharma-Crawford is on left approximately one block down

## FROM MIDTOWN/PLAZA

- Head north on Main St, Turn left at W 19th St
- Continue on Southwest Blvd (19th turns into Southwest Blvd)
- From Southwest Blvd, after crossing Broadway, make first left turn onto Washington St
- Turn right at next street, which is Avenida Cesar E. Chavez
- Sharma-Crawford is immediately on left

## FROM I-35 SOUTH

- On I-35 South, take exit 1D for 20th St
- Turn left at bottom of ramp onto W 20th S
- Just after crossing back under the highway, turn right at Pennsylvania Ave
- Continue straight across the 21st St and Southwest Blvd intersections
- Turn left at next street, which is Avenida Cesar E. Chavez
- Sharma-Crawford is on left approximately one block down

#### FROM DOWNTOWN KCMO

- Head south on Broadway
- Turn right at Southwest Blvd
- From Southwest Blvd, make first left turn onto Washington St
- Turn right at next street, which is Avenida Cesar E. Chavez
- Sharma-Crawford is immediately on left

# **515 Avenida Cesar E Chavez | Kansas City, MO 64108** Telephone: 816-994-2300 | Fax: 816-994-2310 | www.Sharma-Crawford.com